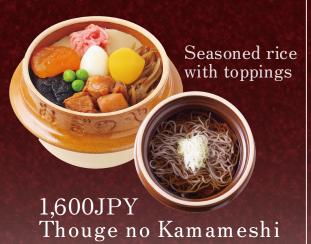

## Thouge no Kamameshi Atama & Homemade Soba



Small rice bowl is not included

Thouge no Kama Soba

Kamameshi's Topping only

## Thouge no Kamameshi Atama & Chameshi





Tori Gobou Soba (Cold / Hot) 980JPY

## Lunch Menu

Chicken & Burdock Soba Noodles

Please inform staff if you would like to order less noodles



Soba Noodles (Hot / Cold)



Shirasu fish Aosa leaf Soba Noodles (Cold)



Tempura Seafood and Vegetable Soba Noodles (Hot / Cold)

Kake soba 680JPY

Shirasu Aosa Soba 880JPY Kakiage Soba 880JPY

Small rice bowl (daily selected by chef) will be served together with lunch set



- \* Noodles choices : Soba or Udon
- \* Allergies notice:

Udon & Soba will be prepared by the same pot