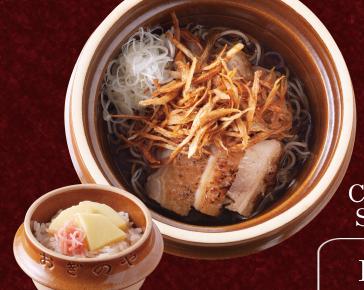

## Lunch Menu

Chicken & Burdock Soba Noodles

Please inform staff if you would like to order less noodles

Soba Noodles (Hot / Cold)

Shirasu fish Aosa leaf Soba Noodles (Cold)

Tempura Seafood and Vegetable Soba Noodles (Hot / Cold)